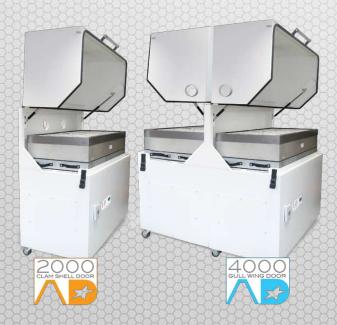

## DVANTAGE AD2000, AD4000 LASER FUME EXTRACTION SYSTEM

For the Laser Marking, Cutting and Engraving Industries.

BOFA's NEW AD2000 and AD4000 laser fume extraction units combine large filter capacity with high airflows. This combination makes them ideal for large laser engravers, laser cutters as well as multiple laser coding installations.

Easily accessible filters are accommodated by the uniquely styled 'clam shell' and 'gull winged' doors, which allow for maximum space and ease when changing filters.

Unit interfaces such as stop/start and system failure are available as options.